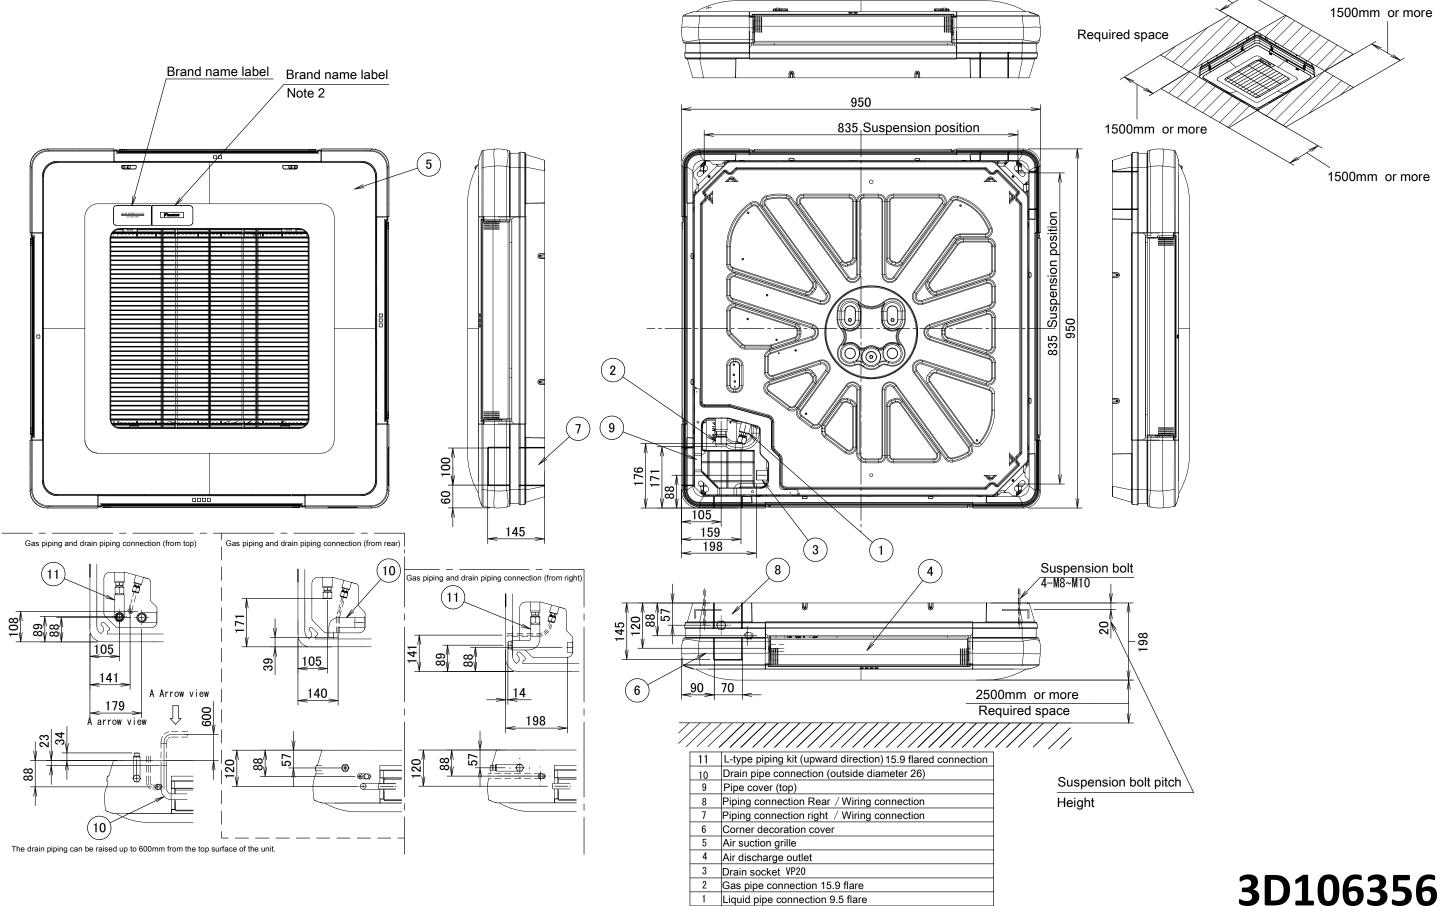

## **FUA-A**

- 1. The unit nameplate is located on the control box cover.
- 2. When installing a wireless controller, there will be a receiver on this location. For details, see the drawing of the wireless controller.
- 3. When closing the discharge grille in case of 2-way blow or 3-way blow, there are limitations to the piping connection direction. See the installation manual.
- 4. Do not place any objects under the indoor unit. In case of high humidity (>80%), clogged drain outlets, or dirty air filters, condensate may drop out.

When closing the air outlet, the required space is 30mm or more. (Note 3) 1500mm or more 1500mm or more Required space 1500mm or more 1500mm or more Suspension position 950 Suspension bolt 2500mm or more Required space Suspension bolt pitch Height