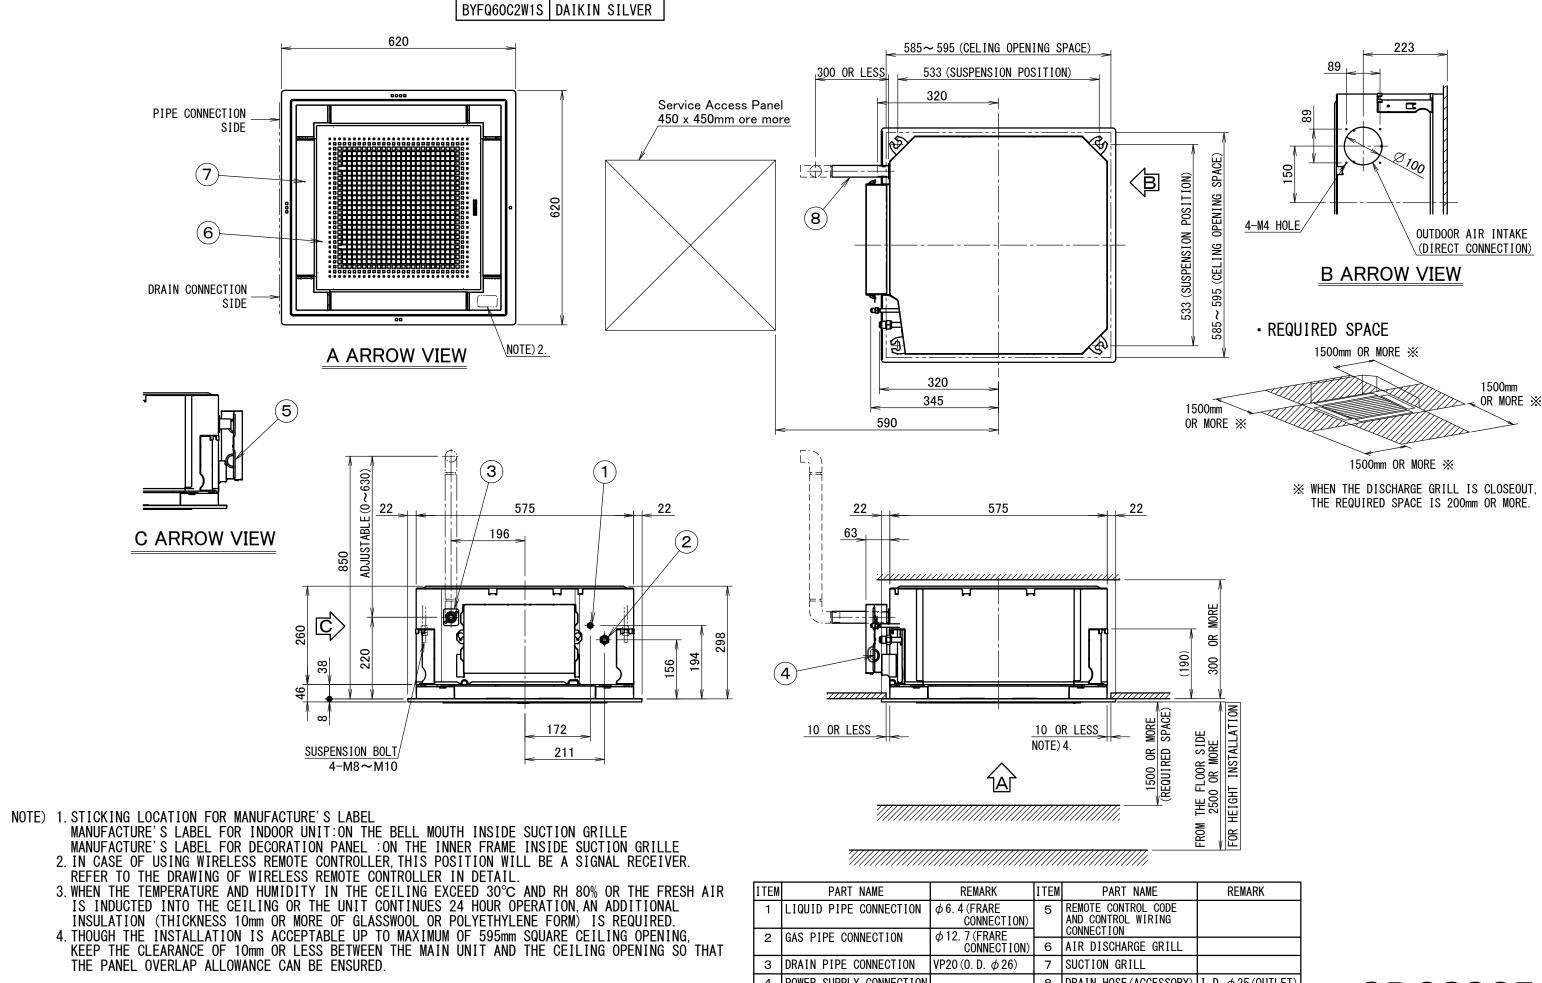

## **FFA50-60A9**

| ITEM | PART NAME               | REMARK                          | ITEM | PART NAME                                 |
|------|-------------------------|---------------------------------|------|-------------------------------------------|
| 1    | LIQUID PIPE CONNECTION  | $\phi$ 6. 4 (FRARE CONNECTION)  | 5    | REMOTE CONTROL CODE<br>AND CONTROL WIRING |
| 2    | GAS PIPE CONNECTION     | $\phi$ 12. 7 (FRARE CONNECTION) |      | CONNECTION                                |
| 2    |                         |                                 | 6    | AIR DISCHARGE GRILL                       |
| 3    | DRAIN PIPE CONNECTION   | VP20 (0. D. $\phi$ 26)          | 7    | SUCTION GRILL                             |
| 4    | POWER SUPPLY CONNECTION |                                 | 8    | DRAIN HOSE (ACCESSORY)                    |
|      |                         |                                 |      |                                           |