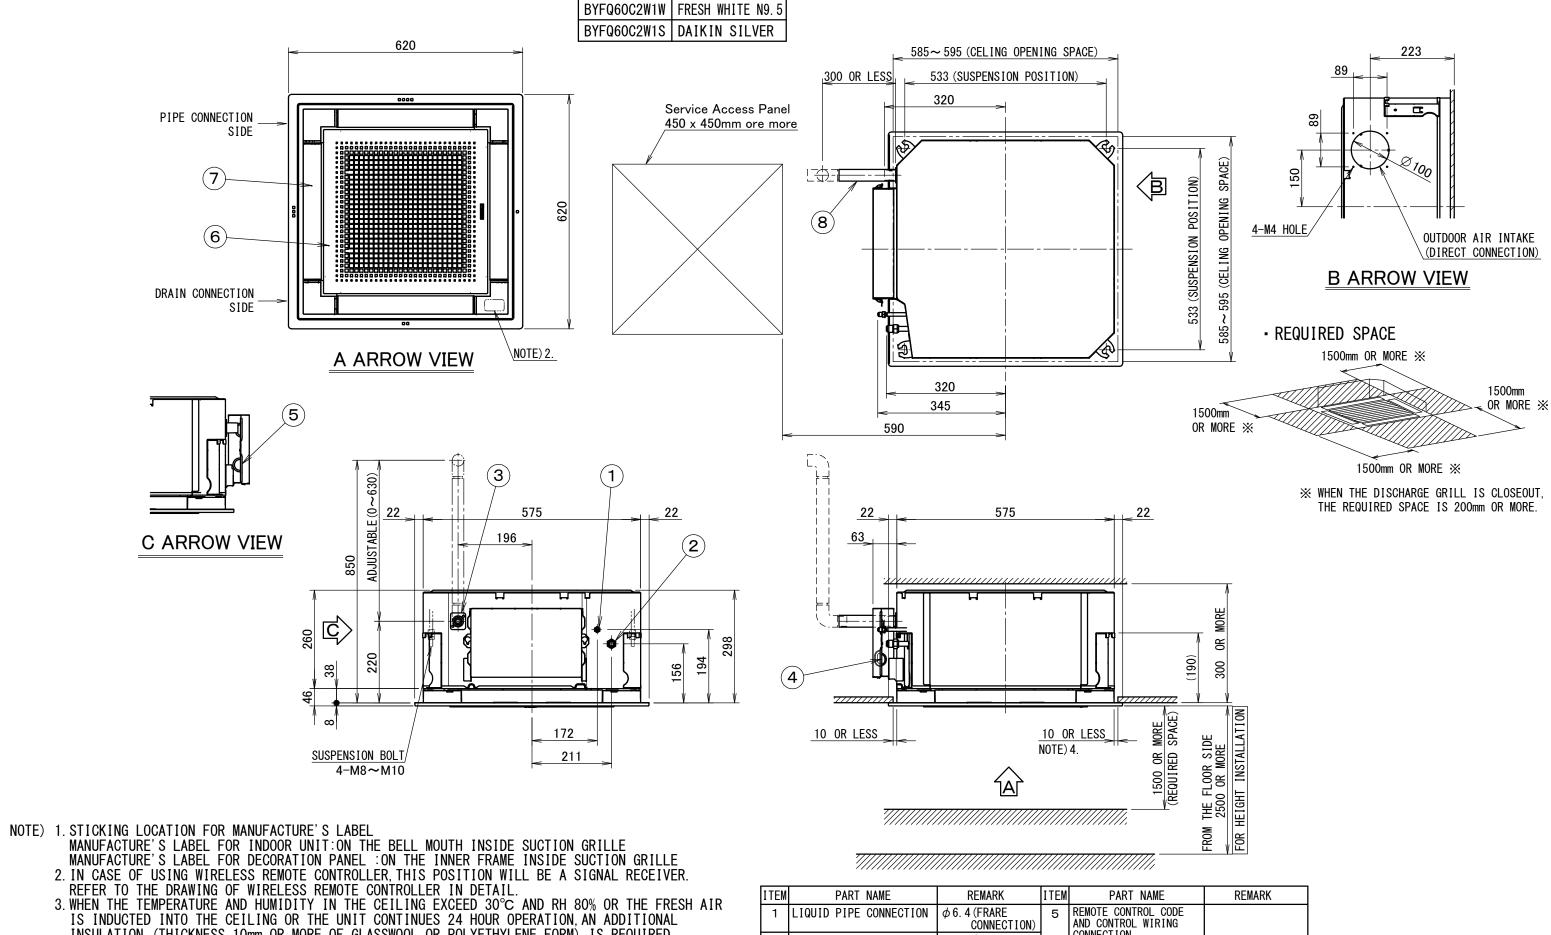

## FFA25-35A9

## - DECORATION PANEL

INSULATION (THICKNESS 10mm OR MORE OF GLASSWOOL OR POLYETHYLENE FORM) IS REQUIRED.
4. THOUGH THE INSTALLATION IS ACCEPTABLE UP TO MAXIMUM OF 595mm SQUARE CEILING OPENING. KEEP THE CLEARANCE OF 10mm OR LESS BETWEEN THE MAIN UNIT AND THE CEILING OPENING SO THAT THE PANEL OVERLAP ALLOWANCE CAN BE ENSURED.

| ITEM | PART NAME               | REMARK                    | ITEM | PART NAME                                 | REMARK              |
|------|-------------------------|---------------------------|------|-------------------------------------------|---------------------|
| 1    | LIQUID PIPE CONNECTION  | φ 6. 4 (FRARE CONNECTION) | 5    | REMOTE CONTROL CODE<br>AND CONTROL WIRING |                     |
| 2    | GAS PIPE CONNECTION     | φ9.5(FRARE<br>CONNECTION) | 6    | CONNECTION AIR DISCHARGE GRILL            |                     |
| 3    | DRAIN PIPE CONNECTION   | VP20 (0. D. φ26)          | 7    | SUCTION GRILL                             |                     |
| 4    | POWER SUPPLY CONNECTION |                           | 8    | DRAIN HOSE (ACCESSORY)                    | I. D. φ 25 (OUTLET) |