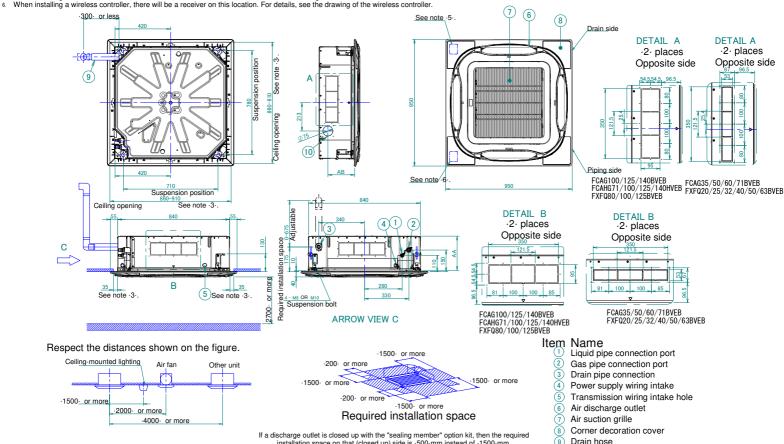

## 1. Location of nameplate

- The unit nameplate is located on the control box cover.
- The decoration panel nameplate is located on the piping-side panel frame, under the corner cover,
- When installing optional accessories, refer to their respective documentation.
- 3 Make sure the distance between the ceiling and the cassette does not exceed .35 mm.
- The maximum ceiling opening is .910-mm.
- 4. When the conditions in the ceiling exceed 30°C ambient temperature and 80% relative humidity, or when fresh air is inducted into the ceiling, additional insulation is required (polyethylene foam, thickness ≥ 10 mm).
- When installing a sensor kit, there will be a sensor on this location. For details, see the drawing of the sensor kit.

installation space on that (closed up) side is .500 mm instead of .1500 mm.

Knockout hole