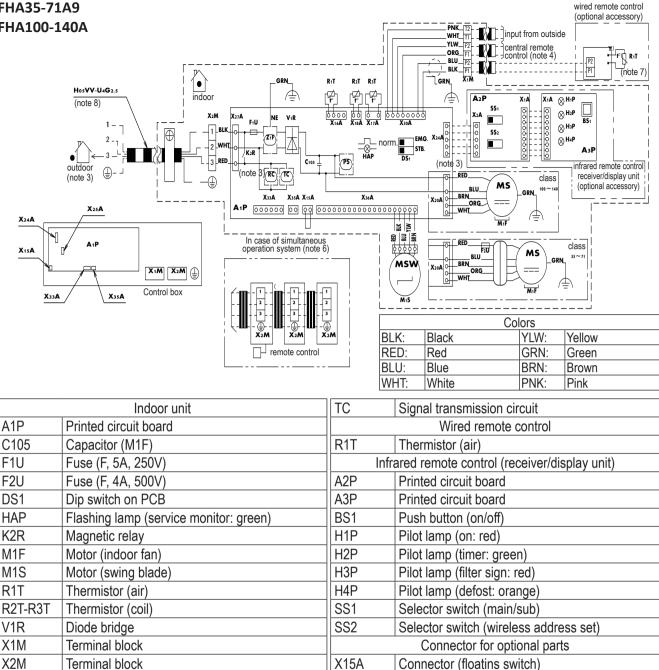

## FHA35-71A9 FHA100-140A

Z1F

Noise filter

## PS X33A Power supply circuit Connector (adapter for wiring) RC Signal receiver unit X35A Connector (power supply for adapter) Г **NOTES**

- 1. \_\_\_\_: terminal block, 💿: connector, 💷 🚛 :field wiring, 💾: short circuit connector
- 2. In case of simultaneous operation indoor unit system, see the indoor unit wiring only. For the detail, see wiring diagram attached to outdoor unit.

X24A

Connector (infrared remote control)

- 3. In case using central remote control, connect it to the unit in accordance with the attached installation manual.
- 4. X15A, x25A are connected when the drain pump kit is being used.
- 5. In case of simultaneous operation system, connected quantity of the indoor units varies according to the connection outdoor unit. Confirm technical guide and catalogue, etc. before connecting.
- 6. In case of main/sub changeover see the installation manual attached to remote control.
- 7. Shows only in case of protection piping, use H07RN-F in case of no protection.