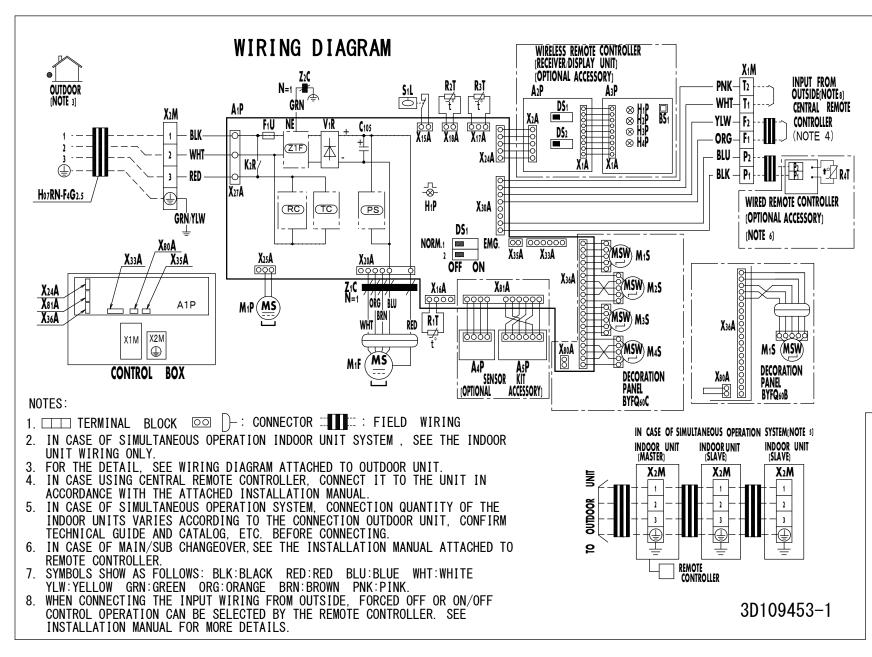

## FFA-A9

| INDOOR UNIT                   |                           | H1P                          | PILOT LAMP (ON-RED)        |  |
|-------------------------------|---------------------------|------------------------------|----------------------------|--|
| A1P                           | PRINTED CIRCUIT BOARD     | H2P                          | PILOT LAMP                 |  |
| C105                          | CAPACITOR                 |                              | (TIMER-GREEN)              |  |
| DS1                           | DIP SWITCH ON PCB         | H3P                          | PILOT LAMP                 |  |
| F1U                           | FUSE (F, 3, 15A, 250V)    |                              | (FILTER SIGN-RED)          |  |
| H1P                           | FLASHING LAMP             | H4P                          | PILOT LAMP                 |  |
|                               | (SERVICE MONITOR GREEN)   |                              | (DEFROST-ORANGE)           |  |
| K2R                           | MAGNETIC RELAY            | DS1                          | SELECTOR SWITCH            |  |
| M1F                           | FAN MOTOR                 |                              | (MAIN/SUB)                 |  |
| M1P                           | DRAIN PUMP MOTOR          | DS2                          | SELECTOR SWITCH            |  |
| M1S·M2S                       |                           |                              | (WIRELESS ADDRESS SET)     |  |
| M3S·M4S                       | 10                        |                              | SENSOR KIT                 |  |
| R1T                           | THERMISTOR (AIR)          | A4P                          | PRINTED CIRCUIT BOARD      |  |
| R2T · R3T                     | THERMISTOR (COIL)         | A5P                          | PRINTED CIRCUIT BOARD      |  |
| S1L                           | FLOAT SWITCH              | WI                           | RED REMOTE CONTROLLER      |  |
| V1R                           | DIODE BRIDGE              | R4T                          | THERMISTOR (AIR)           |  |
| X1M                           | TERMINAL BLOCK            | CONNECTOR FOR OPTIONAL PARTS |                            |  |
| X2M                           | TERMINAL BLOCK            | X24A                         | CONNECTOR                  |  |
| Z1F                           | NOISE FILTER              |                              | (WIRING REMOTE CONTROLLER) |  |
| Z1C                           | FERRITE CORE              | X33A                         | CONNECTOR                  |  |
| Z2C                           | FERRITE CORE              |                              | (ADAPTOR FOR WIRING)       |  |
| PS                            | SWITCHING POWER SUPPLY    | X35A                         | CONNECTOR                  |  |
| RC                            | RECEIVER                  |                              | (POWER SUPPLY FOR ADAPTOR) |  |
| TC                            | TRANSMITTER               | X81A                         | CONNECTOR                  |  |
| WIRELESS REMOTE CONTROLLER    |                           |                              | (SENSOR KIT)               |  |
| (RECEIVER/DISPLAY UNIT)       |                           |                              |                            |  |
| A2P-A3P PRINTED CIRCUIT BOARD |                           |                              |                            |  |
| BS1                           | PUSH BUTTON SWITCH ON PCB |                              |                            |  |

## NOTES: