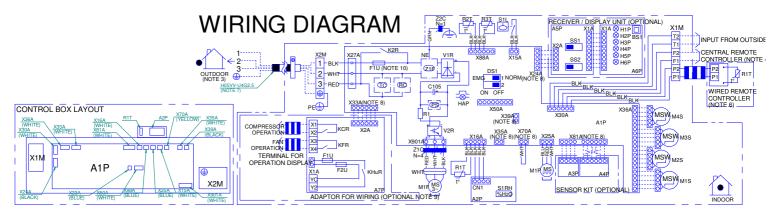

## NOTES:

- 1. TERMINAL BLOCK, O: CONNECTOR, FIELD WIRING
- 2. IN CASE OF SIMULTANEOUS OPERATION INDOOR UNIT SYSTEM, SEE THE INDOOR UNIT WIRING ONLY.
- 3. FOR DETAILS, SEE WIRING DIAGRAM ATTACHED TO THE OUTDOOR UNIT.
- IN CASE OF USING CENTRAL REMOTE CONTROLLER, CONNECT IT TO THE UNIT IN ACCORDANCE WITH THE ATTACHED INSTALLATION MANUAL.
- IN CASE OF SIMULTANEOUS OPERATION SYSTEM, CONNECTED QUANTITY OF THE INDOOR UNITS VARIES ACCORDING TO THE CONNECTED OUTDOOR UNIT.
- 6. IN CASE OF MAIN/SUB CHANGEOVER, SEE INSTALLATION MANUAL ATTACHED TO THE REMOTE CONTROLLER.
- SHOWN ONLY IN CASE OF PROTECTION PIPING, USE H07RN-F IN CASE OF NO PROTECTION.
   X24A, X33A, X35A, X39A, X70A, X81A ARE CONNECTED WHEN OPTIONAL ACCESSORIES ARE BEING
- USED, SEE WIRING DIAGRAM OF THIS ACCESSORY.
- 9. CONNECT POWER OF ADAPTER FOR WIRING TO TERMINAL BLOCK (X2M) OF INDOOR UNIT DIRECTLY. 10. FUSE F1U ON MAIN PCB (A1P) IS PRESENT ONLY IN FOLLOWING UNITS: FCAG 35, 50, 60, 71.
- IN CASE OF SIMULTANEOUS OPERATION SYSTEM (NOTE 5)

REMOTE CONTROLLER

X2M

X2M

X2M

WIRE COLORS
BLK: BLACK
BLU: BLUE
YLW: YELLOW
BRN: BROWN
PNK: PINK

| INDOOR UNIT               |                             | H2P                           | PILOT LAMP (TIMER: GREEN)    |
|---------------------------|-----------------------------|-------------------------------|------------------------------|
| A1P                       | MAIN PCB                    | H3P                           | PILOT LAMP                   |
| C105                      | CAPACITOR                   |                               | (FILTER SIGN: RED)           |
| DS1                       | DIP SWITCH ON PCB           | H4P                           | PILOT LAMP                   |
| F1U                       | FUSE (T, 3.15A 250V)        |                               | (DEFROST: ORANGE)            |
| HAP                       | FLASHING LAMP               | H5P                           | PILOT LAMP                   |
|                           | (SERVICE MONITOR: GREEN)    |                               | (ELEMENT CLEANING: RED)      |
| K2R                       | MAGNETIC RELAY              | H6P                           | PILOT LAMP (TIMER: GREEN)    |
| M1P                       | MOTOR (DRAIN PUMP)          | SS1                           | DIP SWITCH (MAIN / SUB)      |
| M1F                       | MOTOR (INDOOR FAN)          | SS2                           | DIP SWITCH                   |
| M1S-M4S                   | MOTOR (SWING BLADE)         |                               | (WIRELESS ADDRESS SET)       |
| R1                        | RESISTOR                    | ADAPTOR FOR WIRING            |                              |
| R1T                       | THERMISTOR (AIR)            | A7P                           | ADAPTER PCB                  |
| R2T, R3T                  | THERMISTOR (COIL)           | F1U                           | FUSE (5A, 250V)              |
| S1L                       | FLOAT SWITCH (DRAIN PUMP)   | F2U                           | FUSE (5A, 250V)              |
| V1R                       | DIODE BRIDGE                | KHuR                          | MAGNETIC RELAY               |
| V2R                       | IGBT POWER MODULE           | KCR                           | MAGNETIC RELAY               |
| X15-901A                  | CONNECTOR                   | KFR                           | MAGNETIC RELAY               |
| X1M                       | TERMINAL BLOCK              | X1-2A                         | CONNECTOR                    |
|                           | (REMOTE CONTROLLER)         | CONNECTORS FOR OPTIONAL PARTS |                              |
| X2M                       | TERMINAL BLOCK              | X24A                          | CONNECTOR                    |
|                           | (POWER SUPPLY)              |                               | (WIRELESS REMOTE CONTROLLER) |
|                           | FERRITE CORE                | X33A                          | CONNECTOR                    |
| Z1F                       | NOISE FILTER                |                               | (ADAPTOR FOR WIRING)         |
| PS                        | POWER SUPPLY CIRCUIT        | X35A                          | CONNECTOR                    |
| RC                        | SIGNAL RECEIVER CIRCUIT     | X39A                          | (AUTO CLEAN PANEL)           |
| TC                        | SIGNAL TRANSMISSION CIRCUIT | X70A                          | (AUTO GELANT FAINEE)         |
| NE                        | NOISELESS EARTH             | X50A                          | CONNECTOR (WI-FI ADAPTOR)    |
|                           | SENSOR KIT                  | X81A                          | CONNECTOR (SENSOR KIT)       |
| A3P, A4P SENSOR KIT PCB   |                             |                               | WIRED REMOTE CONTROLLER      |
| WI                        | RELESS REMOTE CONTROLLER    | R1T                           | THERMISTOR (AIR)             |
| (RECEIVER / DISPLAY UNIT) |                             | HUMIDITY SENSOR               |                              |
| A5P                       | RECEIVER PCB                | A2P                           | SENSOR PCB                   |
| A6P                       | DISPLAY PCB                 | S1RH                          | HUMIDITY SENSOR              |
| BS1                       | PUSH BUTTON (ON/OFF)        | CN1                           | CONNECTOR                    |
| X1-2A                     | CONNECTOR                   |                               |                              |
| H1P                       | PILOT LAMP (ON: RED)        |                               |                              |